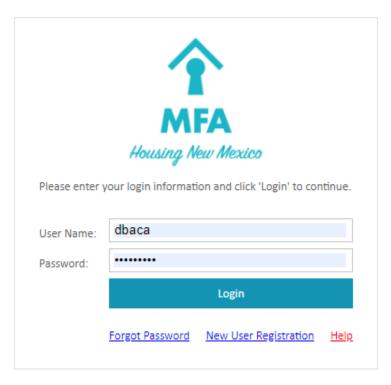

### **Logging In**

The login page has a field for your username and password. It also has links to create a new user or to recover your password if you may have forgotten it. If you do know your username and password, enter both and press login.

## **Secure File Transfer - Housing Development**

Figure A.1 – Login page