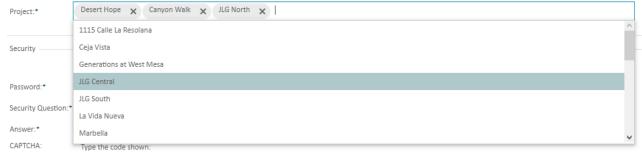

Figure A.3 – New user registration

Click on the project section to see a dropdown list of all of the available projects to upload to. Clicking on a project will add them to the list and you will be able to add as many as you require.

Figure A.4 - Project Selection