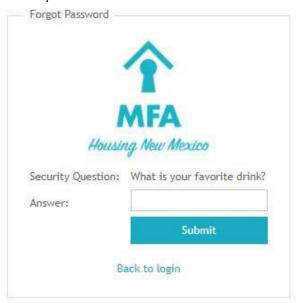

### **Forgot Password**

If you have forgotten your password, you need to enter in your username and then click on the "Forgot Password" link. Then you will be taken to a screen that will present you with the security question that you chose when you first registered. Enter in the answer, also which you entered when you first registered and you will receive an email with a temporary password to access your account.

Figure A.2 – Forgot Password